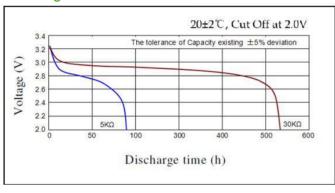

# **CP** Batteries

## **DATA SHEET**

**Description** : Flat Lithium Battery

Chemical system : Lithium Manganese
Nominal voltage : 3 Volts

Nominal capacity : 50mAh

**Dimensions** : Ø16mm x 1.6mm

**Shelf life** : 10 years at room temperature

Average weight : 1.1 grams

Operation temperature :  $-20^{\circ}$ C  $\sim 60^{\circ}$ C

Storage temperature :  $20 \pm 2^{\circ}$ C

#### **Cross References:**

| IEC    | JIS    | Panasonic | Varta  |
|--------|--------|-----------|--------|
| CR1616 | CR1616 | CR1616    | CR1616 |

#### **Discharge Characteristics**



### Model No.: CR1616



#### Pulse discharge characteristics



The information (subject to change without prior notice) contained in this document is for reference only and should not be used as a basis for product guarantee or warranty. For applications other than those described here, please consult your nearest GP Sales and Marketing Office or Distributors.

#### gpbatteries.com