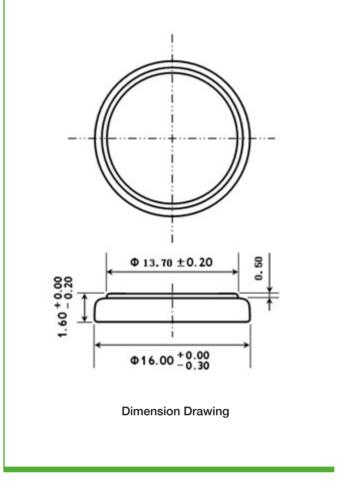

## **DATA SHEET**

**Description** : Flat Lithium Battery

Chemical system : Lithium Manganese
Nominal voltage : 3 Volts

Nominal capacity : 50mAh

**Dimensions** : Ø16mm x 1.6mm

**Shelf life** : 10 years at room temperature