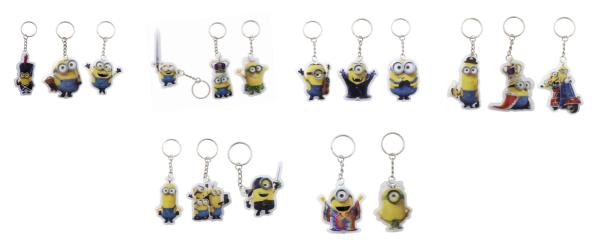

## **Product Specifications**

Unit: mm

Model No.: GPLHE614

Product Name: GP Minion made keychain Premium